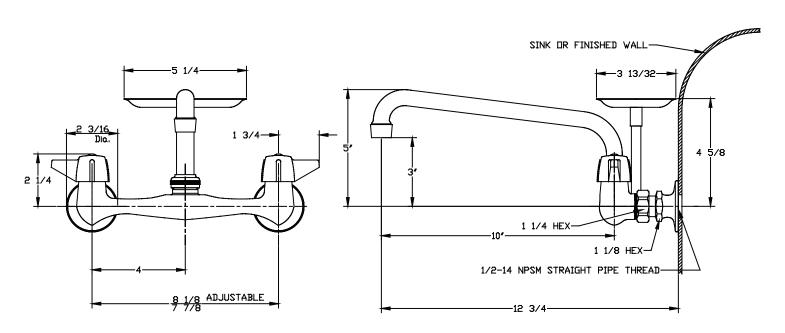

DEL NO. <u>0048-UA2</u> SINK FIXTURE ADA COMPLIANT

The wall mounted sink fitting is designed with a solid cast brass body with replaceable seats. The flanges are all brass and have 1/2-inch female pipe connections. The inlet supply location is adjustable by rotating the flange to obtain a 1/4-inch center variation. The 10-inch spout has a water saving aerator that limits the flow. The stems are all brass with a double O-Ring seal and rubber seat washer. The canopy handles are zinc die cast with a chrome plated finish. The faucet and flanges are polished and copper, nickel, and chrome plated. The soap dish and post are brass with a chrome plated finish.

Flow Rate: 2.0 GPM @ 60 psi

ADA Compliant and Meets ASME A112.18.1M

ANSI/NSF 61/Section 9 Certified





### **Installation Drawing**



## **Central Brass**

COMPANY

Brecksville, Ohio 44141 Phone: (216) 883-0220 Fax: (440) 526-5745

www.CentralBrass.com

### MODEL NO. <u>0048-UA2</u> SINK FIXTURE ADA COMPLIANT

06-25-08

#### **Parts Breakdown**

|   |          | P                              | arts E | Breakdo    | wn                                |
|---|----------|--------------------------------|--------|------------|-----------------------------------|
| # | Part #   | Description                    | #      | Part #     | Description                       |
| 1 | 2831-CP  | Brass Faucet Body              | 8      | 453-EWC    | Brass Left Thread O-Ring Bonnet   |
| 2 | 263-BC   | Bronze Seat                    | 8      | 453-EWH    | Brass Right Thread O-Ring Bonnet  |
| 3 | 1028-Y   | Nylon Gasket