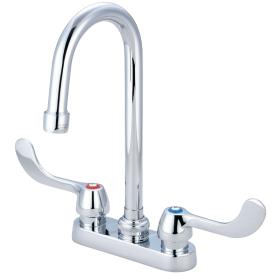

#### MODEL NO. 80084-GSAELS BAR/LAUNDRY FAUCET

The 4-inch center topmounted bar/laundry faucet has a cast brass body that is copper, nickel and chrome plated. The compression stems are all brass with a double O-Ring seal and rubber seat washer. The 4-inch wrist blade handles are brass with a color coded hot (red) and cold (blue) index. The swivel gooseneck spout is brass with a chrome plated finish and is fitted with a water saving aerator that limits the flow rate. The O-Rings and seals are rubber.

Flow Rate: 2.0 GPM @ 60 psi ADA Compliant and Meets ASME A112.18.1M Certified by IAPMO R&T to NSF/ANSI 61