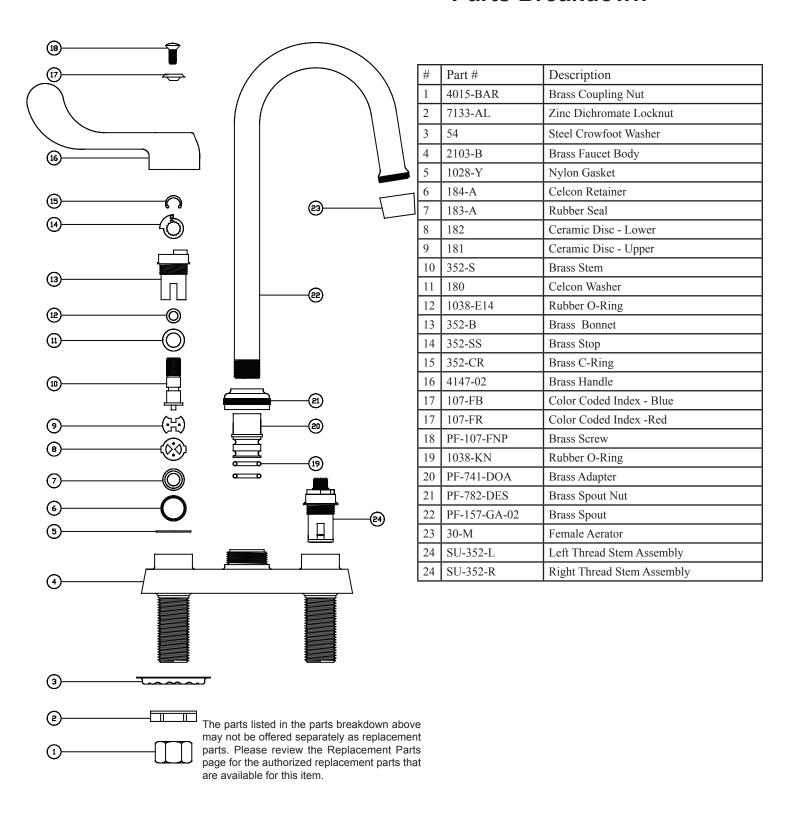

ODEL NO. 80084-GSAELS BAR/LAUNDRY FAUCET

The 4-inch center topmounted bar/laundry faucet has a cast brass body that is copper, nickel and chrome plated. The compression stems are all brass with a double O-Ring seal and rubber seat washer. The 4-inch wrist blade handles are brass with a color coded hot (red) and cold (blue) index. The swivel gooseneck spout is brass with a chrome plated finish and is fitted with a water saving aerator that limits the flow rate. The O-Rings and seals are rubber.

Flow Rate: 2.0 GPM @ 60 psi ADA Compliant and Meets ASME A112.18.1M Certified by IAPMO R&T to NSF/ANSI 61





## **Central Brass**

COMPANY

Brecksville, Ohio 44141
Phone: (216) 883-0220 Fax: (440) 526-5745
www.CentralBrass.com

### MODEL NO. 80084-GSAELS BAR/LAUNDRY FAUCET

#### Parts Breakdown