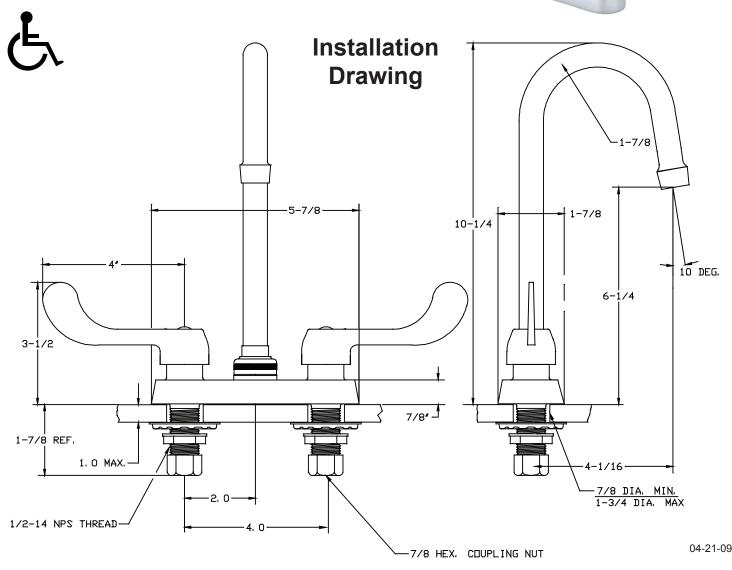

#### MODEL NO. 80084-GSAELS BAR/LAUNDRY FAUCET

The 4-inch center topmounted bar/laundry faucet has a cast brass body that is copper, nickel and chrome plated. The compression stems are all brass with a double O-Ring seal and rubber seat washer. The 4-inch wrist blade handles are brass with a color coded hot (red) and cold (blue) index. The swivel gooseneck spout is brass with a chrome plated finish and is fitted with a water saving aerator that limits the flow rate. The O-Rings and seals are rubber.

Flow Rate: 2.0 GPM @ 60 psi ADA Compliant and Meets ASME A112.18.1M Certified by IAPMO R&T to NSF/ANSI 61