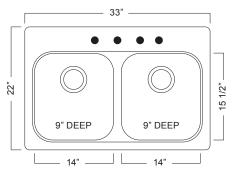

## **TECTONITE® KITCHEN SINK:**

**Double Bowl Dual Mount Series** 

- Color: Black
- Topmount or undermount installation
- Rear drain wastehole location
- 4 holes
- 36" cabinet is recommended minimum
- Limited lifetime warranty
- Installation hardware and template included
- Shipping weight: 18 lbs

## **Compliance Certifications:**

IMPORTANT: Dimensions of fixtures are nominal and may vary within the range of tolerances established by ASME A112.19.3

These measurements are subject to change or cancellation. No responsibility is assumed for use of superseded or voided leaflet.