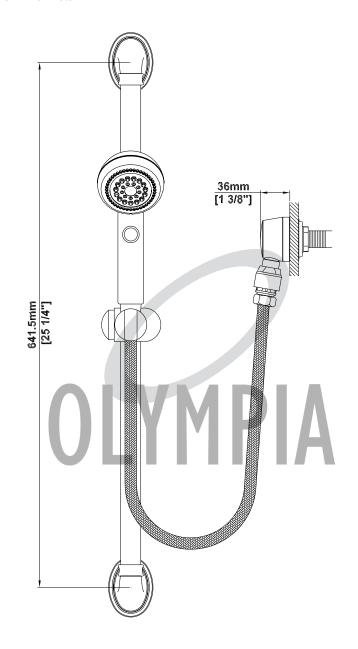

## **SPECIFICATION SHEET**

| \ |  |
|---|--|

| Model #:           |  |
|--------------------|--|
| Specific Features: |  |

Project Name: Submitted For:

- Five Setting Handheld Showerhead With Non-Positive Shut Off
- 24" Slide Bar with Brass Mounts
- 60" Stainless Steel Flex Hose
- Brass Drop Ell with Vacuum Breaker

# P-4432 SHOWN

**ADA** 

Date:

Note:- This Product Complies with ADA requirement for Lever handle. Slide Bar is not Designed to be used as Grab Bar.

| Model #     | Features          | Finish |  |
|-------------|-------------------|--------|--|
| P-4432*     |                   | СР     |  |
| P-4432-E1.5 | 1.5 GPM Flow Rate | СР     |  |