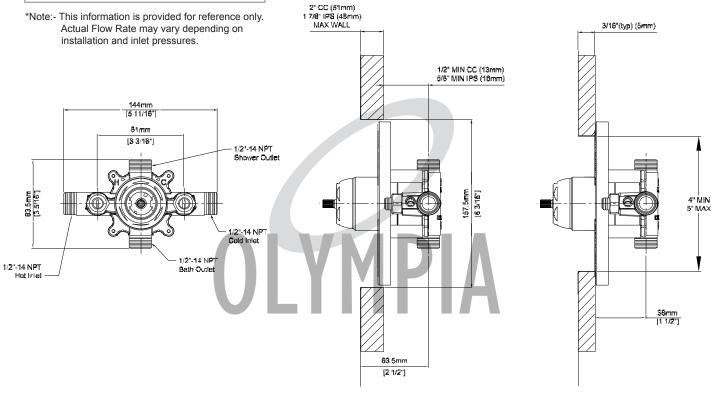

|
|--------------------|-------|-----------------------------------------------------------------------------------|
| Specific Features: | <br>• | Combo CXC and IPS Inlet and Outlet Connections<br>Pressure Balance Spool Included |

Project Name: Submitted For:

Brass Inlet Stops Ceramic Disc Cartridge With Temperature Limit Stop Back to Back Installation

| Vo. | ]  |
|-----|----|
| (10 | J  |
| c 🗸 | B) |

|         | C ~ ®    |        |
|---------|----------|--------|
| Model # | Features | Finish |
| P-2300B |          | СР     |

Date:

Olympia products are engineered and manufactured to meet the following standards and codes: ASME A112.18.1

IAPMO LISTED

**Builder Tract Pack** P-2300B Flow Rate (GPM) Vs Pressure (PSI) For Tub Port\*





THICK WALL

THIN WALL